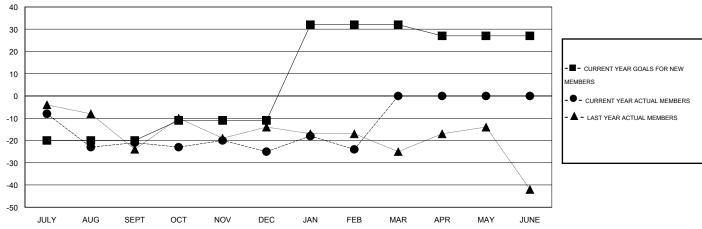

| ⇃ | Members                                            |                      |                                     |                     |                     |  |  |  |  |  |  |
|---|----------------------------------------------------|----------------------|-------------------------------------|---------------------|---------------------|--|--|--|--|--|--|
|   | RESULTS FOR 2015-2016                              |                      |                                     |                     |                     |  |  |  |  |  |  |
|   | QUARTER                                            | NEW MEMBER<br>GOAL   | CHARTER AND<br>NEW MEMBERS<br>ADDED | DROPPED<br>MEMBERS  | NET<br>GAIN/LOSS    |  |  |  |  |  |  |
|   | JULY/AUG/SEPT OCT/NOV/DEC JAN/FEB/MAR APR/MAY/JUNE | -20<br>9<br>43<br>-5 | 29<br>48<br>27<br>0                 | 50<br>52<br>26<br>0 | -21<br>-4<br>1<br>0 |  |  |  |  |  |  |